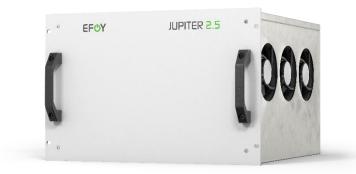

## SFC Energy Product List

Pure hydrogen fuel cell.: Since it is a generator using pure hydrogen, it emits zero carbon dioxide. In addition, the output power size of the product is as high as 2.5 to 50 kW, so it can be used as a backup power source for large equipment.

Main application: Backup power supply in the event of any disasters

| Product                   | EFOY Jupiter2.5                     |
|---------------------------|-------------------------------------|
| Fuel cell type            | Polymer Electrolyte Fuel Cell(PEFC) |
| Power(W)                  | 2500W                               |
| dimension(cm)             | 53.6 × 48.3 × 31.1                  |
| weight(kg)                | 27                                  |
| Voltage(VDC)              | 48                                  |
| Operating temperature(°C) | -33°C∼50°C                          |
| Noise(db)@1m              | 46                                  |
| Fuel consumption (KWh/L)  | 3                                   |
| Fuel                      | Pure hydrogen                       |
| Regulations               | ask                                 |